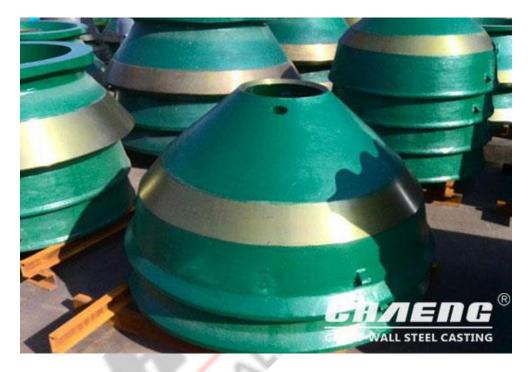

## High-quality cone crusher concave is an important guarantee for

## the life of the cone crusher

Today's rapid development of the crusher industry has driven the development of crusher cast steel accessories. The concave is an important part of the cone crusher. The crushing is mainly carried out by the squeeze between the cone crusher concave and the crushing wall. Therefore, the quality of the concave directly affects the service life and working efficiency of the cone crusher.

According to the working environment and stress characteristics of the concave, CHAENG reasonably selects the casting material and uses a unique casting and heat treatment process to avoid problems such as shrinkage, shrinkage and cracks in the production of the concave, to provide high-quality concave for customers.

## Advantages:

- 1. The high-manganese steel material is selected, which has good resistance to high-frequency impact, friction, extrusion, and shear under strong loads.
- 2. The production process is advanced, and the surface of the concave is smooth, free of casting defects such as sticky sand, sand inclusion, air holes and shrinkage, and has a long service life.
- 3. Strictly control the sample testing of raw materials, product inspection, etc., and perform 360° non-destructive inspection on each rolling wall to ensure the quality of concave.