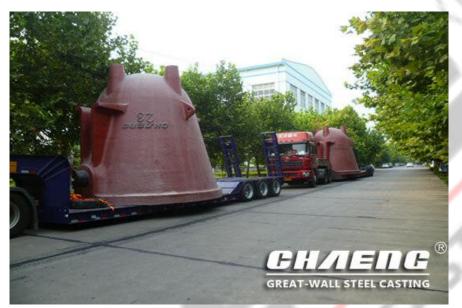

## Why is the slag pot produced by the CHAENG reliable?

The slag pots cast by CHAENG have been recognized by 2,000 customers. By this year, more than 90% of the slag pots have been exported overseas, including the United States, Canada, Japan, Mexico, Brazil, etc. More than a dozen countries and regions, what kind of S strength can be recognized by overseas customers?

The annual productivity of CHAENG is 30,000 tons, which also provides a strong guarantee for the delivery time of CHAENG. Many customers who cooperate with CHAENG are very satisfied with our delivery time.