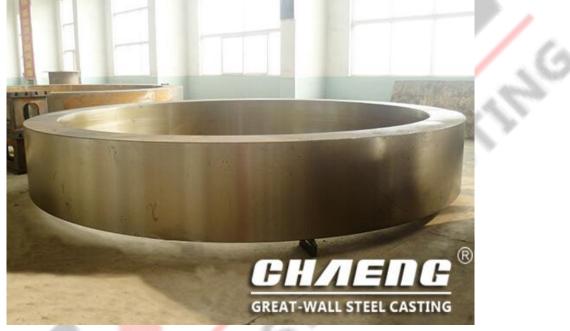

## How to choose a good quality kiln type? CHANEG gives you the choice

The kiln type is a circular large steel ring, installed in the outer ring of the rotary kiln, The function of the kiln type is to transfer the entire gravity of the cylinder to the kiln supporting wheel, and to enable the cylinder to smoothly rotate on the supporting wheel.

The kiln type plays a vital role in the operation of the rotary kiln. Due to the long-term relative movement of the kiln type and the cylinder, it is easy to cause the cylinder to wear and deform, so the kiln type must have sufficient strength and durability; At the same time, the kiln type is a part that strengthens the radial rigidity of the cylinder, so sufficient rigidity should be ensured.