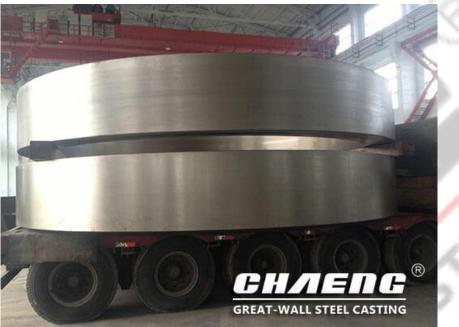

## How to choose a good quality kiln type? CHANEG gives you the choice

The kiln type is a circular large steel ring, installed in the outer ring of the rotary kiln, The function of the kiln type is to transfer the entire gravity of the cylinder to the kiln supporting wheel, and to enable the cylinder to smoothly rotate on the supporting wheel.

The kiln type plays a vital role in the operation of the rotary kiln. Due to the long-term relative movement of the kiln type and the cylinder, it is easy to cause the cylinder to wear and deform, so the kiln type must have sufficient strength and durability; At the same time, the kiln type is a part that strengthens the radial rigidity of the cylinder, so sufficient rigidity should be ensured.