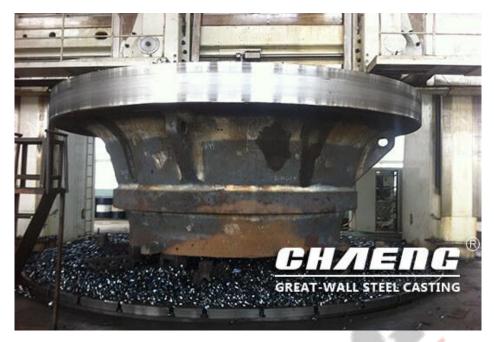

## The grinding table produced by CHAENG is your trusted choice

The vertical mill grinding table is mainly used to support the material bed, and can also transmit the force generated by the grinding roller to the lower speed reducer, and can also transmit the torque of the reducer directly to the grinding area. The grinding table and the air duct will directly form an annular chamber, and the wind will flow out of the chamber and then enter the grinding chamber through the air ring.

CHAENG is a grinding table casting manufacturer. After repeated research on these problems, it has been optimized and matched in the technology of casting grinding table to use the most advanced water glass sand for casting modeling to overcome the shortcomings of the previous structure. The base of the vertical mill grinding table can be evenly stressed, and the biting inlet angle between the grinding table and the grinding roller can be increased, and the corrosion of the non-grinding disc of the grinding disc can be effectively avoided. Using the most advanced processing equipment, it is possible to directly ensure the smooth surface of the grinding table and increase the aesthetics. Before going out of the factory, it is necessary to go through a rigorous process. It is necessary to carry out flaw detection on the force surface to ensure the internal and external quality of the grinding table. Whether it meets the standards in the industry.