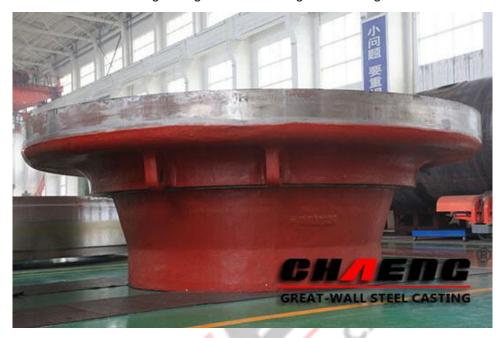

## The grinding table produced by CHAENG is your trusted choice

The vertical mill grinding table is mainly used to support the material bed, and can also transmit the force generated by the grinding roller to the lower speed reducer, and can also transmit the torque of the reducer directly to the grinding area. The grinding table and the air duct will directly form an annular chamber, and the wind will flow out of the chamber and then enter the grinding chamber through the air ring.

CHAENG is a grinding table casting manufacturer. After repeated research on these problems, it has been optimized and matched in the technology of casting grinding table to use the most advanced water glass sand for casting modeling to overcome the shortcomings of the previous structure. The base of the vertical mill grinding table can be evenly stressed, and the biting inlet angle between the grinding table and the grinding roller can be increased, and the corrosion of the non-grinding disc of the grinding disc can be effectively avoided. Using the most advanced processing equipment, it is possible to directly ensure the smooth surface of the grinding table and increase the aesthetics. Before going out of the factory, it is necessary to go through a rigorous process. It is necessary to carry out flaw detection on the force surface to ensure the internal and external quality of the grinding table. Whether it meets the standards in the industry.